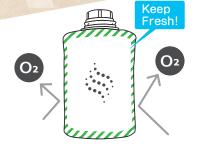

# High gas barrier properties

Suppresses oxidative deterioration of contents and extends shelf life.

**Food Field** 

Chemical Field

Sauces(soy sauces, etc), vinegar, mirin, seasonings, food additives, flavors, lactic acid, liquid sugar, sake, coffee, fruit juice, etc.