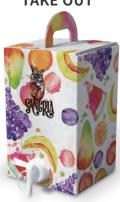

d to metal cans and plastic containers of the same capacity.



# High gas barrier properties

Suppresses oxidative deterioration of contents and extends shelf life.



**Food Field** 

Chemical Field

Sauces(soy sauces, etc), vinegar, mirin, seasonings, food additives, flavors, lactic acid, liquid sugar, sake, coffee, fruit juice, etc.

Shampoo, body soap, detergent, glue, battery fluid, water-based paint, liquid fertilizer, etc.

#### Accessories







Tap Black Ф9mm



Jumbo Tap Φ19mm (for high viscosity liquid)



Maxi Тар Ф18mm drip prevention type for high viscosity liquid



Screw Nozzle Φ17mm (Cap type)



One-touch Nozzle Φ17mm (Plug-in type)



Colored cap (Blue,Yellow, Red)

### **■** Package variations

#### **TARU**







**DRINK SERVER** 



**POUR** 







**TAKE OUT** 



### **■** Standard specifications

| Capacity<br>(Litter) | Dimensions<br>a×b×c (mm) | Quantity<br>(pieces) | Inner diameter<br>d(mm) |
|----------------------|--------------------------|----------------------|-------------------------|
| 2                    | 250×200×55               | 200                  | Ф32<br>※1               |
| 3                    | 270×200×70               | 100                  |                         |
| 4                    | 270×260×70               | 100                  |                         |
| 5                    | 270×320×70               | 200                  |                         |





(EVOH)

#### [Material Composition] Barrier nylon//LLDPE

- \*1 Accessories parts from KOIZUMISEIMA are to be installed.
- \* The same diameter Φ21mm ty