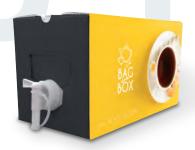

educes the amount of waste compared to metal cans and plastic containers of the same capacity.



# High gas barrier properties

Suppresses oxidative deterioration of contents and extends shelf life.



**Food Field** 

Chemical Field

Sauces(soy sauces, etc), vinegar, mirin, seasonings, food additives, flavors, lactic acid, liquid sugar, sake, coffee, fruit juice, etc.

Shampoo, body soap, detergent, glue, battery fluid, water-based paint, liquid fertilizer, etc.

#### Accessories







Tap Black Ф9mm



Jumbo Tap Φ19mm (for high viscosity liquid)



Maxi Тар Ф18mm drip prevention type for high viscosity liquid



Screw Nozzle Φ17mm (Cap type)



One-touch Nozzle Φ17mm (Plug-in type)



Colored cap (Blue,Yellow, Red)

### **■** Package variations

#### **TARU**







**DRINK SERVER** 



**POUR** 







**TAKE OUT** 



### **■** Standard specifications

| Capacity<br>(Litter) | Dimensions<br>a×b×c (mm) | Quantity<br>(pieces) | Inner diameter<br>d(mm) |
|----------------------|--------------------------|----------------------|-------------------------|
| 2                    | 250×200×55               | 200                  | Ф32<br>※1               |
| 3                    | 270×200×70               | 100                  |                         |
| 4                    | 270×260×70               | 100                  |                         |
| 5                    | 270×320×70               | 200                  |                         |





(EVOH)

#### [Material Composition] Barrier nylon//LLDPE

- \*1 Accessories parts from KOIZUMISEIMA are to be installe