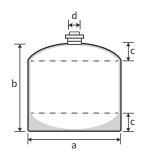

### **■** Standard specifications

| Capacity<br>(Litter) | Dimensions<br>a×b×c (mm) | Quantity<br>(pieces) | Inner diameter<br>d(mm) |
|----------------------|--------------------------|----------------------|-------------------------|
| 2                    | 250×200×55               | 200                  | Ф32<br>※1               |
| 3                    | 270×200×70               | 100                  |                         |
| 4                    | 270×260×70               | 100                  |                         |
| 5                    | 270×320×70               | 200                  |                         |

#### [Material Composition] Barrier nylon//LLDPE

- \*1 Accessories parts from KOIZUMISEIMA are to be installed.
- \* The same diameter Φ21mm type as PET bottles is also available on request. Please contact us for more information.
- $\star$   $\;$  The outer dimensions of the collective packing case are 360x540xH270mm.