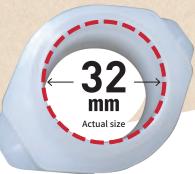

## Large diameter

The large diameter for the volume allows for use with viscous liquids and granular contents.

★お開けください

### **■** Standard specifications

| Capacity<br>(Litter) | Dimensions<br>a×b×c (mm) | Quantity<br>(pieces) | Inner diameter<br>d(mm) |
|----------------------|--------------------------|----------------------|-------------------------|
| 2                    | 250×200×55               | 200                  | Ф32<br>※1               |
| 3                    | 270×200×70               | 100                  |                         |
| 4                    | 270×260×70               | 100                  |                         |
| 5                    | 270×320×70               | 200                  |                         |