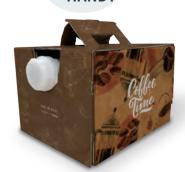

of waste compared to metal cans and plastic containers of the same capacity.



# High gas barrier properties

Suppresses oxidative deterioration of contents and extends shelf life.



**Food Field** 

Chemical Field

Sauces(soy sauces, etc), vinegar, mirin, seasonings, food additives, flavors, lactic acid, liquid sugar, sake, coffee, fruit juice, etc.

Shampoo, body soap, detergent, glue, battery fluid, water-based paint, liquid fertilizer, etc.

#### Accessories







Tap Black Ф9mm



Jumbo Tap Φ19mm (for high viscosity liquid)



Maxi Тар Ф18mm drip prevention type for high viscosity liquid



Screw Nozzle Φ17mm (Cap type)



One-touch Nozzle Φ17mm (Plug-in type)



Colored cap (Blue,Yellow, Red)

### **■** Package variations

#### **TARU**







**DRINK SERVER** 



**POUR** 







**TAKE OUT** 



### **■** Standard specifications

| Capacity<br>(Litter) | Dimensions<br>a×b×c (mm) | Quantity<br>(pieces) | Inner diameter<br>d(mm) |
|----------------------|--------------------------|----------------------|-------------------------|
| 2                    | 250×200×55               | 200                  | Ф32<br>※1               |
| 3                    | 270×200×70               | 100                  |                         |
| 4                    | 270×260×70               | 100                  |                         |
| 5                    | 270×320×70               | 200                  |                         |





(EVOH)

#### [Material Composition] Barrier nylon//LLDPE

- \*1 Accessories parts from KOIZUMISEIMA are to be installed.
- \* The same